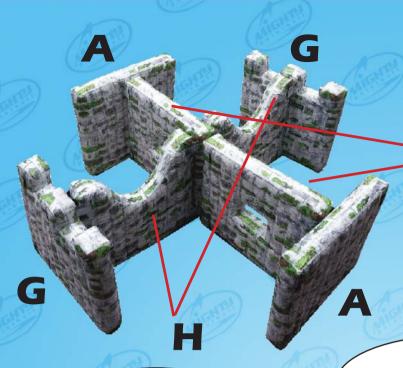

Wall: A

Wall: B

Wall: C

Wall: D

Wall: E

Wall: F

Wall: G

Wall: H

**Equipped** with **PATENTED Smart-**Valve for easy handling of over inflation and auto pressure release, exclusively from Mighty Paintball!

12 Month limited warranty and online product user guide!

Walls A, C and G come with a built in interlocking mechanism that allows the walls to be connected with other walls in the middle as well as at either end. All other walls only interlock at either end.