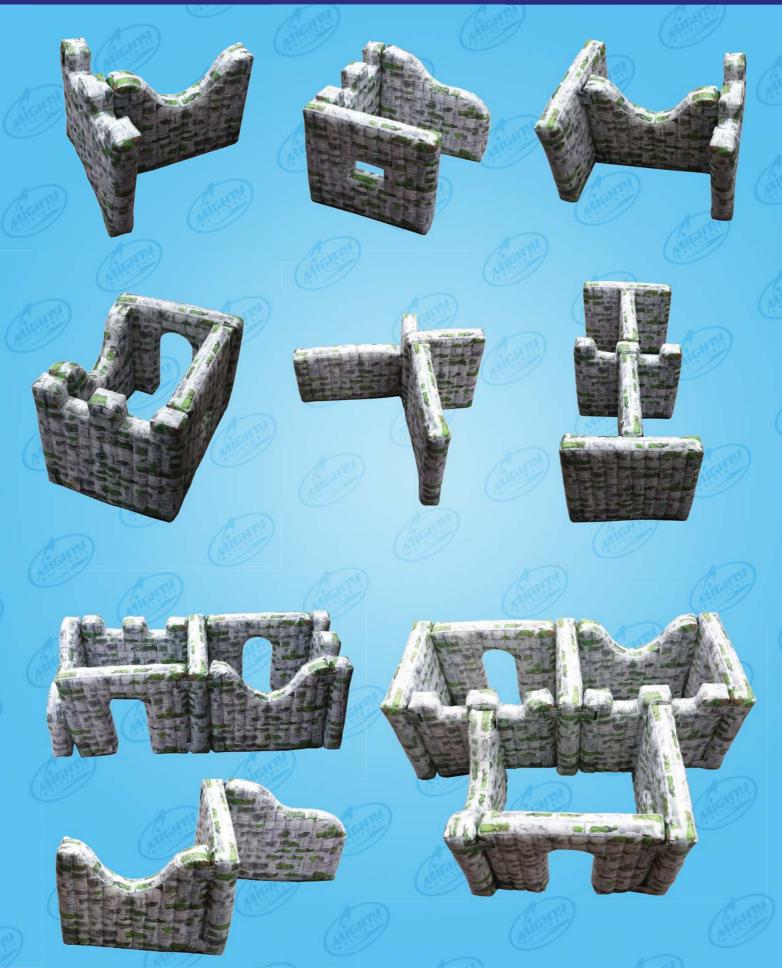

Wall: A

Wall: B

Wall: C

Wall: D

Wall: E

Wall: F

Wall: G

Wall: H

Wall: I

Setup and breakdown a unique field setup in minutes!

**Customize your** game and change it whenever you want!

**Made from** commercial grade, 23oz gauge, mesh reinforced, double side-coated PVC!

**Digitally-printed color** skin!

**Equipped** with **PATENTED Smart-**Valve for easy handling of over inflation and auto pressure release, exclusively from Mighty Paintball!

12 Month limited warranty and online product user guide!

Walls A, C and G come with a built in interlocking mechanism that allows the walls to be connected with other walls in the middle as well as at either end. All other walls only interlock at either end.

Universal interlocking mechanism for unlimited combinations!

www.MightyPaintball.com TOLL FREE: 1-866-433-6249 A Trusted Name You Can Depend On

www.MightyPaintball.com TOLL FREE: 1-866-433-6249 A Trusted Name You Can Depend On