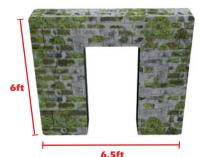

Wall: A

Wall: B

Wall: C

Wall: D

Wall: E

Wall: F

Wall: G

Wall: H

**Equipped** with **PATENTED Smart-**Valve for easy handling of over inflation and auto pressure release, exclusively from Mighty Paintball!

12 Month limited warranty and online product user guide!

Walls A, C and G come with a built in interlocking mechanism that allows the walls to be connected with other walls in the middle as well as at either end. All other walls only interlock at either end.