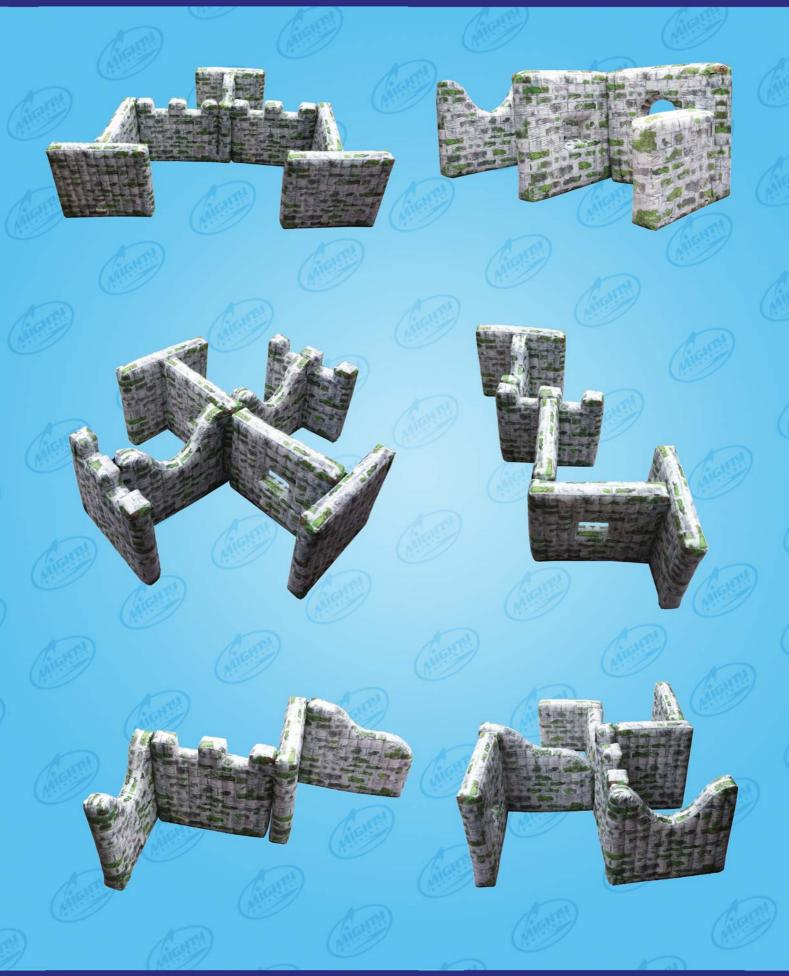

Wall: A

Wall: B

Wall: C

Wall: D

Wall: E

Wall: F

Wall: G

Wall: H

Wall: I

Setup and breakdown a unique field setup in minutes!

**Customize your** game and change it whenever you want!

**Made from** commercial grade, 23oz gauge, mesh reinforced, double side-coated PVC!

**Digitally-printed color** skin!

**Equipped** with **PATENTED Smart-**Valve for easy handling of over inflation and auto pressure release, exclusively from Mighty Paintball!

12 Month limited warranty and online product user guide!

Walls A, C and G come with a built in interlocking mechanism that allows the walls to be connected with other walls in the middle as well as at either end. All other walls only interlock at either end.

Universal interlocking mechanism for unlimited combinations!

www.MightyPaintball.com TOLL FREE: 1-866-433-6249 A Trusted Name You Can Depend On

www.MightyPaintball.com TOLL FREE: 1-866-433-6249 A Trusted Name You Can Depend On